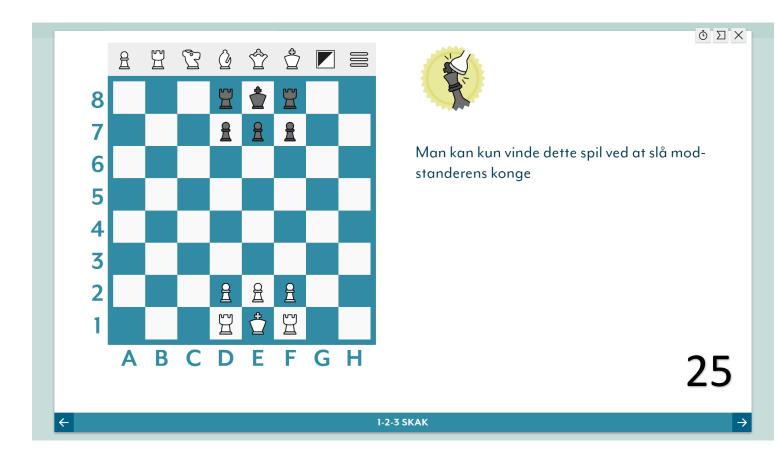

Hvorfor har hvid en ekstra bonde?

Hvem har den bedste chance, tårnene eller dronningen?

20

 $\rightarrow$ 

 $\odot$   $\Sigma$   $\times$ 

Man kan kun vinde dette spil ved at slå modstanderens konge.

24

 $\Sigma \times$ 