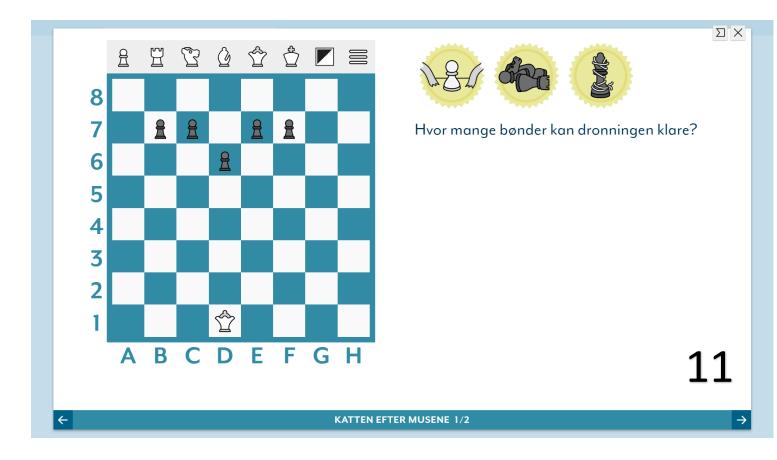

Hvorfor har hvid en ekstra bonde?

Hvem har den bedste chance, tårnene eller dronningen?

20

 $\rightarrow$ 

 $\odot$   $\Sigma$   $\times$ 

Man kan kun vinde dette spil ved at slå modstanderens konge.

24

 $\Sigma \times$ 