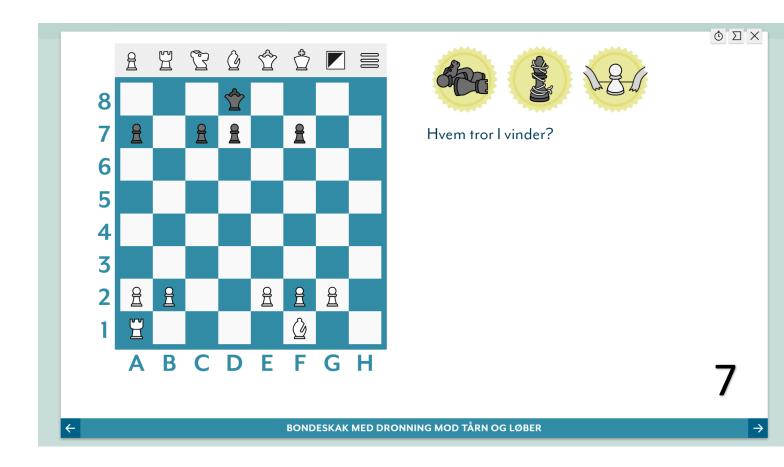

Hvorfor har hvid en ekstra bonde?

Hvem har den bedste chance, tårnene eller dronningen?

20

 $\rightarrow$ 

 $\odot$   $\Sigma$   $\times$ 

Man kan kun vinde dette spil ved at slå modstanderens konge.

24

 $\Sigma \times$ 