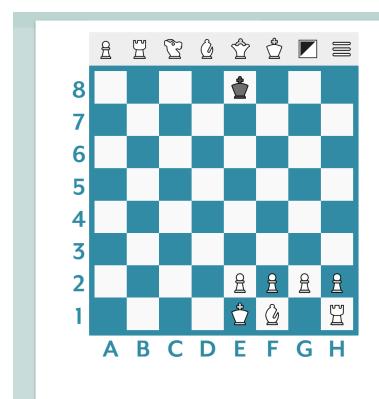

## Hvor hurtigt kan hvid slå den sorte konge?

Hvor mange træk kan sort overleve?

26

 $\rightarrow$ 

ΌΣΧ

Spil *Mit kongerige for en hest.* 

Hvid vinder ved at slå springeren.

Sort vinder ved at slå en konge.