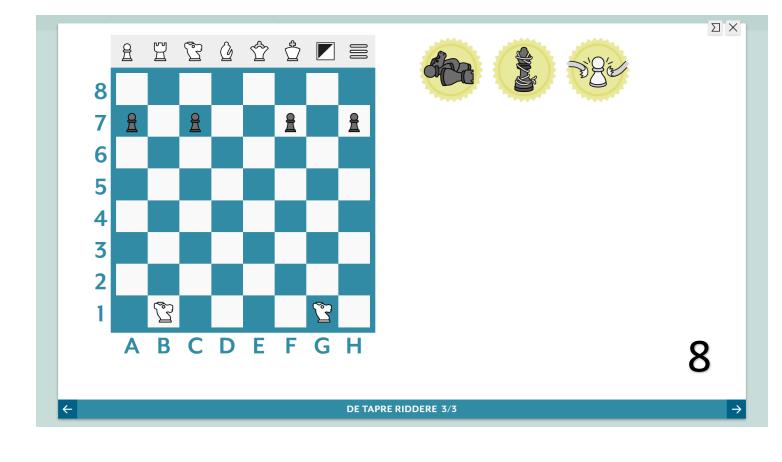

5

 $\rightarrow$ 

















←



Den hvide dronning starter på dl.

Den sorte dronning starter på d8.

12

 $\Sigma \times$ 











Hjernen: Hvilken slags brik?

Armen: Hvor brikken skal flyttes til?

16

ΦΣΧ





ofte

Hvilken springer får først ramt på alle bønderne?

Man vinder ved at slå makkerens springer.

Bønderne må kun flytte for at slå en springer.

ΘΣΧ





Hvorfor har hvid en ekstra bonde?

Hvem har den bedste chance, tårnene eller dronningen?

20

 $\rightarrow$ 

 $\odot$   $\Sigma$   $\times$ 











Man kan kun vinde dette spil ved at slå modstanderens konge.

24

 $\Sigma \times$ 





 $\leftarrow$ 



## Hvor hurtigt kan hvid slå den sorte konge?

Hvor mange træk kan sort overleve?

26

 $\rightarrow$ 

ΌΣΧ







Spil *Mit kongerige for en hest.* 

Hvid vinder ved at slå springer