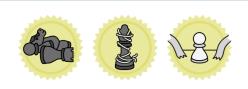

Hvorfor har hvid en ekstra bonde?

Hvem har den bedste chance, tårnene eller dronningen?

20

 $\rightarrow$ 

 $\odot$   $\Sigma$   $\times$ 

Man kan kun vinde dette spil ved at slå modstanderens konge.

24

 $\Sigma \times$ 