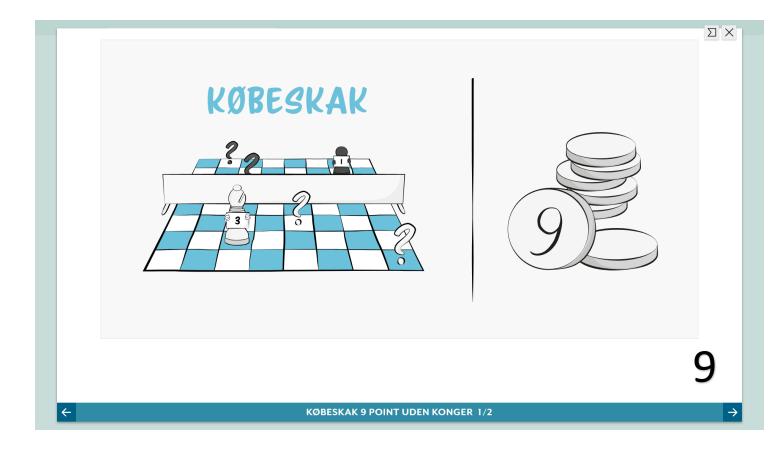

5

 $\rightarrow$ 

←

Den hvide dronning starter på dl.

Den sorte dronning starter på d8.

12

 $\Sigma \times$ 

Hjernen: Hvilken slags brik?