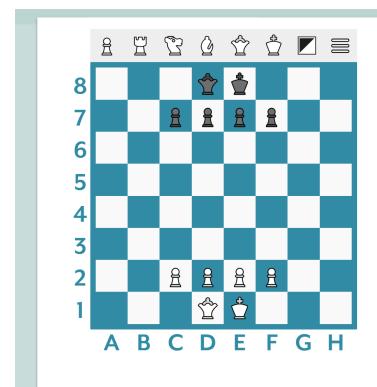

Hvorfor har hvid en ekstra bonde?

Hvem har den bedste chance, tårnene eller dronningen?

20

 $\rightarrow$ 

 $\odot$   $\Sigma$   $\times$ 

Man kan kun vinde dette spil ved at slå modstanderens konge.

24

 $\Sigma \times$ 